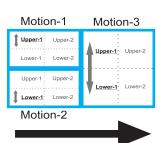

#### Step-03 ROLL ON WALL

Painting Directon

- Always paint from left to right direction. Do Not put too much pressure on roller when applying WEpaint CLEAR to minimize drips.
- If wall is slight wavy then take care in application of WEpaint as there might be chances of Left over unpainted area, patches & bubbles due to pressure variation
- Start rolling on Upper-1(MOTION-1) in up and down motion with uniform Pressure to paint that upper section. Once Upper-1 is done, roll on to lower-1(MOTION-2) section
- If any roller marks, foam or non-painted area is found then cover it by roller with light pressure. Replace roller after every 130 sqft or 60 minute of application.