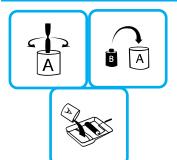

## Step-02 ADD MIX POUR

- Carefully open Part A and Part B. Add Part Bin to Part A
- Mix the part A + B mixture for 3-4 minute with stirring stick. The mixed paint need to consume within 1 hour.
- Carefully pour the mixed paint on covered paint Tray.